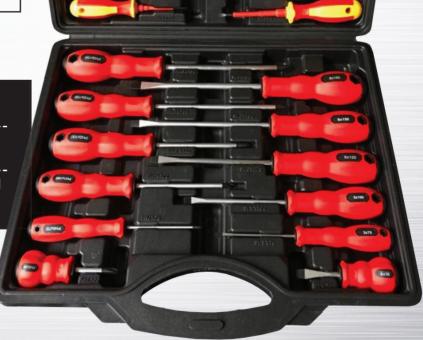

## PRODUCT BULLETIN

SCREWDRIVER SET 20 PIECE T834030

## **SET INCLUDES:**

- Regular Screwdrivers
- VDE Insulated Screwdrivers

## **FEATURES:**

- Fully Magnetised Blade & TipsChrome Vanadium Steel Blades
- Soft grip handles for added comfort

## SIZES INCLUDE

SLOTTED: 3.0 x 75mm, 5.0 x 100mm, 6.0 x 38mm, 6.0 x 125mm, 6.0 x 150mm, 8.0 x 150mm

PHILLIPS: PH0 x 75mm, PH1 x 100mm, PH2 x 38mm, PH2 x 100mm, PH2 x 150mm, PH3 x 150mm

VDE INSULATED: 3.0 x 75mm, 4.0 x 100mm, 5.5 x 125mm, 6.5 x 150mm, PH0 x 60mm, PH1 x 80mm, PH2 x 100mm, PH3 x 150mm